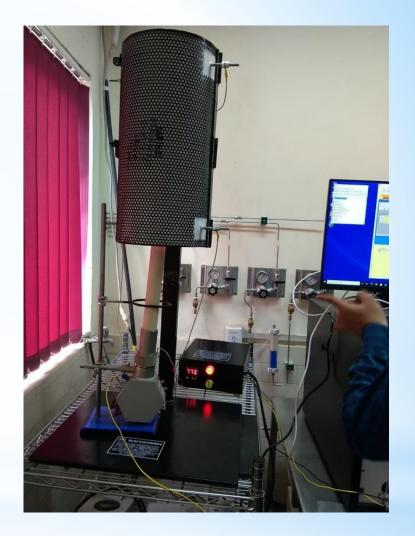

### Vertical Split Furnace

- ❖ Temperature up to 1000°C
- ❖ 3kW Kanthal heaters
- Our own design of thyristerized power supply
- Connected with the fuel cell station to sense temperature