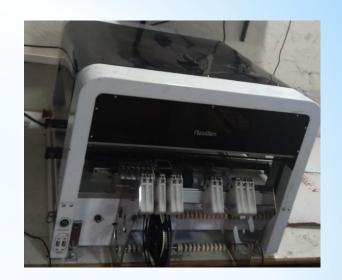

#### Specifications:

- ✓ Maximum board area 400mm X 300mm
- √ Mounting speed 4000cph
- √ Component placement accuracy ±0.05mm
- ✓ In built suction and blow
- ✓ Component sizes applicable: 0402, 0603, 0805, 1206, 1210, diodes, transistor, QFP16x16mm
- ✓ 50nos of feeder slots
- ✓ 2 mounting heads, vision camera
- √ 0 to 360 degrees component angle

### \*Pick and place machine