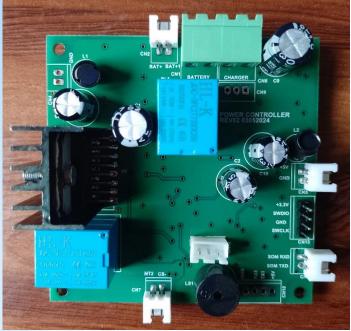

# \*Electromechanic controllers

- Card designed and developed for Labotek, India
- Required for machines used for air dryer application
- New features added to control the card through Android application