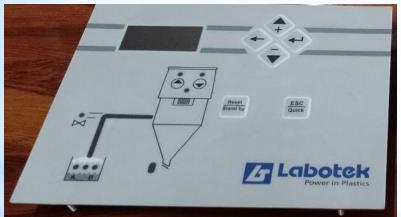

# \*Electromechanic controllers

- Card designed and developed for Labotek, India
- Required for machines used for air dryer application
- New features added to control the card through Android application