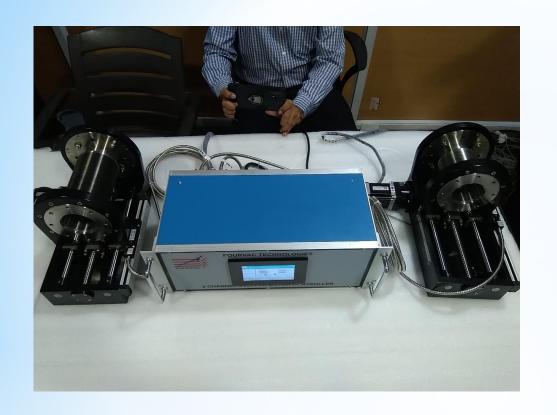

## Single channel stepper motor controller

- Can be controlled through Ethernet
- Motors can be controlled sequentially and positions can be read through encoder/pulses
- Command set provided for communication through computer
- User friendly GUI also provided

\*Electromechanics controllers

## Two channel stepper motor controller

- Can be controlled through touch screen HMI
- Motors can be controlled sequentially and positions can be read through encoder/pulses
- Command set provided for communication through computer
- User friendly GUI also provided

# \*Electromechanics controllers