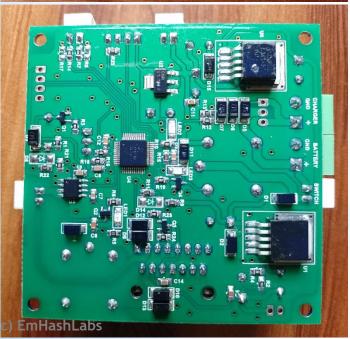

### PCB design and development for Relay control card

- Programmable sequential card
- Depending on the 5 inputs conditions 6 relays can be controlled

- ESP 32: Cards can be controlled through WiFi
- Can be controlled remotely through internet data