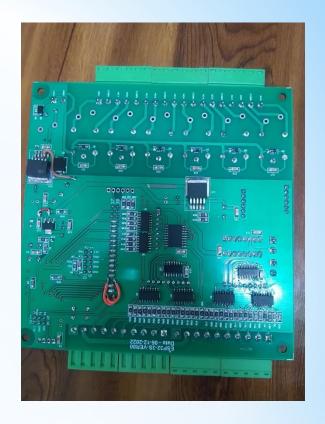

### PCB design and development for Relay control card

- Programmable sequential card
- Depending on the 5 inputs conditions 6 relays can be controlled

- ESP 32: Cards can be controlled through WiFi
- Can be controlled remotely through internet data

- Card designed and developed for Labotek, Denmark
- Required for machines used in plastic moulding
- New features added to control the card through Android application