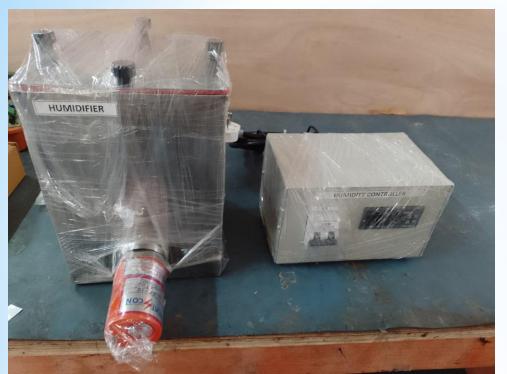

Humidifier and its controller designed and developed for humidity chamber

- Can be used to generate humidity up to 100%
- Automatic climate control