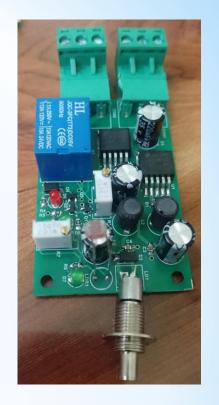

### PCB design and development for Relay control card

- Programmable sequential card
- Depending on the 5 inputs conditions 6 relays can be controlled

- ESP 32: Cards can be controlled through WiFi
- Can be controlled remotely through internet data