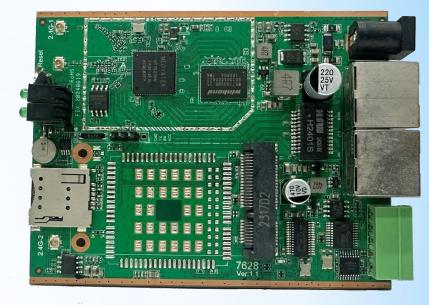

### PCB designed and development for

### **Industrial IOT Application**

- RS485 serial port for data logging
- ❖ 4G miniPCle support for internet
- Single SIM option

- ❖ 2x10/100 Mbps Ethernet Ports
- 12V DC Input Supply