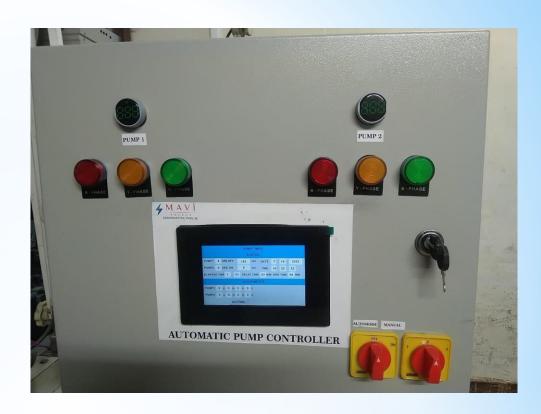

### Automatic Pump Controller

- Used in Hospitals for controlling oxygen flow
- Automatic operation of two pumps by dividing the pump load
- Dual mode operation automatic switching between the pumps
- Control pump operation to maintain oxygen pressure
- Alarm system installed oxygen pressure