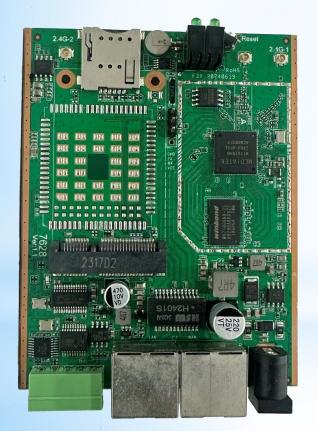

### PCB designed and development for

### Multi-WAN/SDWAN Application

- 2.4 GHz WiFi Support
- ❖ 4G miniPCle support for internet
- ❖ Two SIM slots
- ❖ 4x10/100 Mbps Ethernet Ports
- 12V DC Input Supply