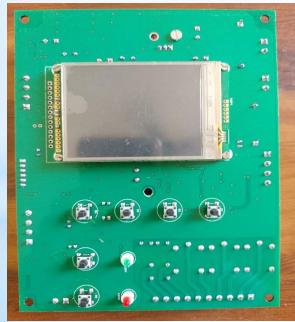

## PCB design and development for Fiber Cut Monitoring Device

- High resolution sensor for detection of fiber tampering
- Works on 12V DC input