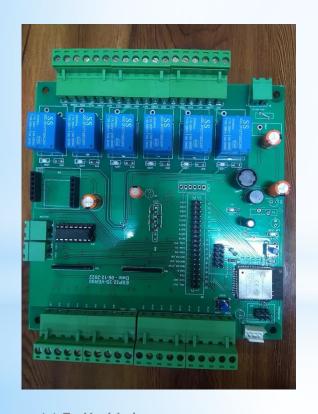

### PCB design and development for Relay control card

- Programmable sequential card
- Depending on the 5 inputs conditions 6 relays can be controlled

- ESP 32: Cards can be controlled through WiFi
- Can be controlled remotely through internet data