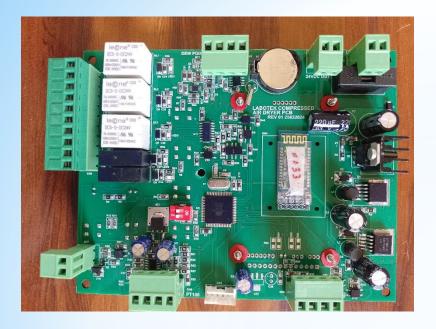

# \*Electromechanic controllers

- Card designed and developed for Labotek, India
- Required for machines used for air dryer application
- New features added to control the card through Android application