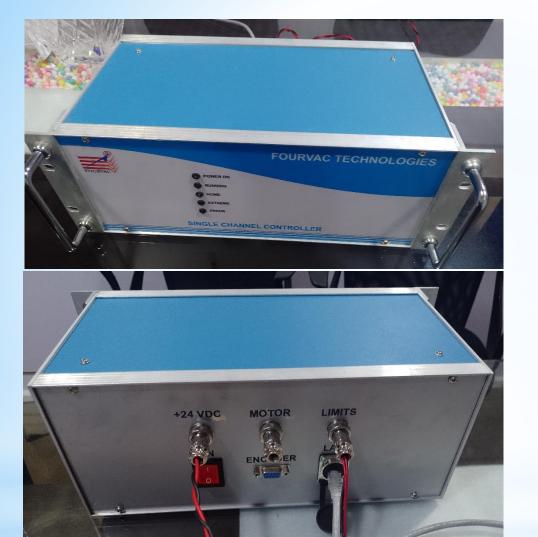

## Single channel stepper motor controller

- Can be controlled through Ethernet
- Motors can be controlled sequentially and positions can be read through encoder/pulses
- Command set provided for communication through computer
- User friendly GUI also provided