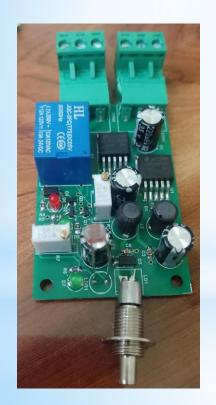

### PCB design and development for Relay control card

- Programmable sequential card
- Depending on the 5 inputs conditions 6 relays can be controlled

- ESP 32: Cards can be controlled through WiFi
- Can be controlled remotely through internet data